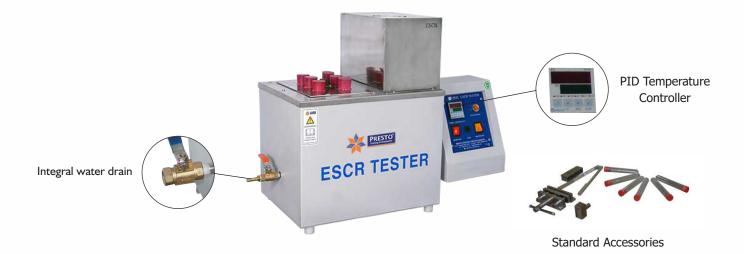

#### Model No. PEC-1001

**Environmental Stress Cracking Resistance Tester** is a unique test cabinet designed to detect the change in the physical characteristics of plastic material and to ascertain the actual working life of test samples at environmental stress. It is important resin property caused by tensile stresses. PRESTO Environmental Stress Cracking Resistance Tester is manufactured according to standard ASTM D1693-15.

- Temperature control through PID controller
- Highly accurate test results under uniform temperatures in the chamber
- Advanced Digital Microprocessor based PID based temperature controller
- Provision of Set Value(SV) and Process Value(PV) on temperature display
- Inbuilt Auto tuning function
- Bright LED display
- Equipped with rapid heaters for uniform and homogenous heating and maintaining temperature inside the chamber
- Integral water drain system
- Inbuilt Calibration feature with reference to master PID controller
- Stirrer motor for precise stirring of sample inside the tank and for uniformity of temperature
- A set of Test tubes along with fixture to hold samples inside the tank

# Presto Stantest Pvt. Ltd.

I-42, DLF Industrial Area Phase-1, Delhi Mathura Road, Faridabad 121003, Haryana, India P: 9210 903 903, +91 129 4272727, 

93111 24302 E: info@prestogroup.com

The Environmental Stress Cracking Resistance Tester comes with motorized stirrer for maintaining heating efficiency.

#### **Standard Accessories:-**

- Sample Cutting Die -1
- Borosilicate Glass tube 6
- Cork Plug 6
- Aluminium Sample Fixture 6
- Bending Tool 1
- Nicking Jig 1
- Piercing Tool with cutter 1 set