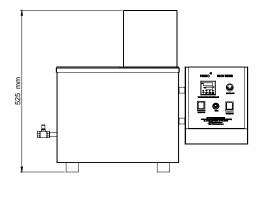

Top View Front View Side View

#### Highlights:

| No. of test stations | 6                                          |
|----------------------|--------------------------------------------|
|                      |                                            |
| Top Cover            | Yes                                        |
|                      |                                            |
| Material             | Mild Steel (Outer Body)                    |
|                      | Stainless Steel(Inner Body)                |
| Finish               | Powder coated Havel Gray & Blue            |
|                      | combination finish and bright chrome /     |
|                      | zinc platingfor corrosion resistant finish |
| Dimensions           | 680x305x525mm                              |