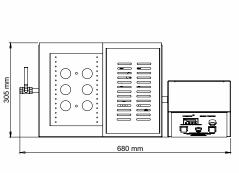

Top View Front View Side View

#### Highlights:

| No. of test stations | 6                                          |
|----------------------|--------------------------------------------|
|                      |                                            |
| Top Cover            | Yes                                        |
|                      |                                            |
| Material             | Mild Steel (Outer Body)                    |
|                      | Stainless Steel(Inner Body)                |
| Finish               | Powder coated Havel Gray & Blue            |
|                      | combination finish and bright chrome /     |
|                      | zinc platingfor corrosion resistant finish |
| Dimensions           | 680x305x525mm                              |